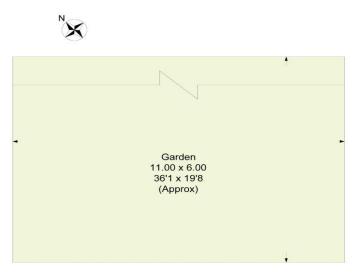

PRIVATE GARDEN TO REAR **MODERN KITCHEN** SHORT WALK TO SIDCUP HIGH **STREET** 

20 Briary Court Sidcup, DA14 6HZ

£275,000

Village Estates are pleased to present a TWO DOUBLE BEDROOM first floor maisonette located in a DESIRABLE CUL DE SAC within a short walk to SIDCUP HIGH STREET and mainline train station. Conveniently offered with SPACIOUS rooms, a DETACHED REAR GARDEN and the added benefit of a MODERN kitchen your early viewing is recommended.

## **Briary Court, DA14**

Approximate Gross Internal Area = 52.4 sq m / 565 sq ft