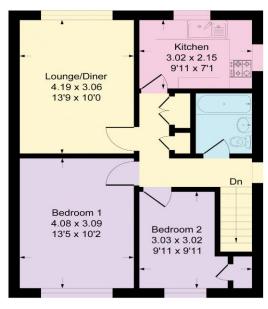

## **Briary Court, DA14**

Approximate Gross Internal Area = 52.4 sq m / 565 sq ft